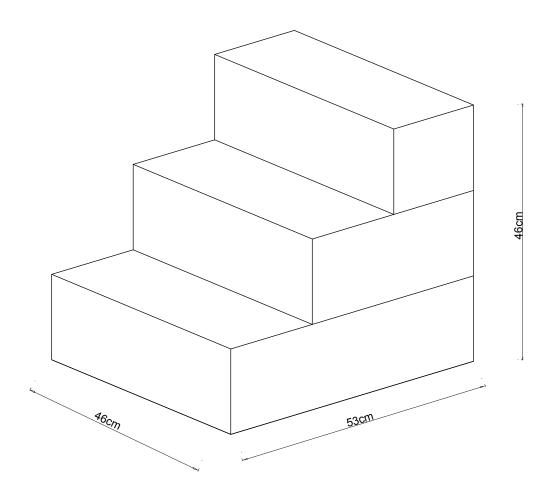

# ASSEMBLY INSTRUCTION **Kelley**

3 Step Pet Stairs Medium ITEM CODE:76144

Imported by JWA Furniture Pty Ltd, Qld, Brisbane Australia. For any assistance with assembly or for missing parts please refer to your receipt