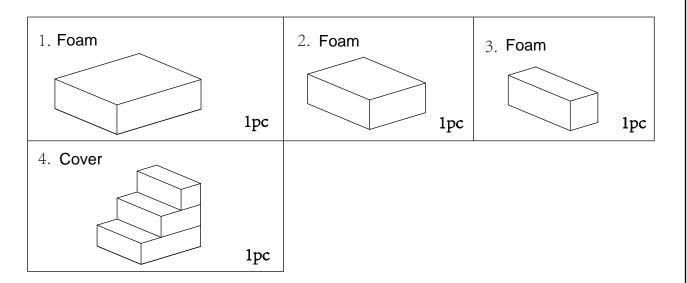

acious assembly area. Avoid hard surfaces that may damage the product
- 2.Take care when lifting. Product should be assembled as near as possible to the point of use
- 3. Ensure that you have all required contents for complete assembly
- 4. Always read the assembly instructions carefully before beginning assembly.
- 5. Keep all hardware parts and packaging out of reach of small children.
- 6.Do not over tighten the screws and bolts as this may damage the threads
- 7. Assembly is to be carried out by a competent adult(s) ONLY
- 8. During assembly, children should be kept away from the product due to possible risk to injury.
- 9.Do not use this item if any components are missing or damaged. Please keep the instructions for future reference.



## PARTS LIST





# Step 1

### You will need



• Put foam (1),(2),(3) into cover (4).



# ASSEMBLY IS COMPLETE



### PRODUCT CARE

#### **CLEANING:**

- Remove inner before washing cover
- Gentle hand wash cover in cold water. Use mild detergent.
- Do not rub, soak and wring. Do not bleach.
- Line dry in shade. Do not tumble dry. Do not dry clean.
- Products containing bleach can damage this product.