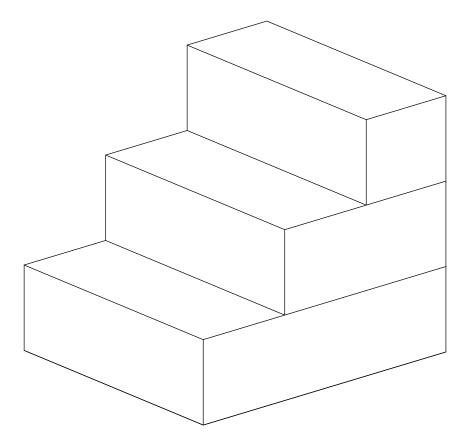

t
- 2.Take care when lifting. Product should be assembled as near as possible to the point of use
- 3. Ensure that you have all required contents for complete assembly
- 4. Always read the assembly instructions carefully before beginning assembly.
- 5. Keep all hardware parts and packaging out of reach of small children.
- 6.Do not over tighten the screws and bolts as this may damage the threads
- 7. Assembly is to be carried out by a competent adult(s) ONLY
- 8. During assembly, children should be kept away from the product due to possible risk to injury.
- 9.Do not use this item if any components are missing or damaged. Please keep the instructions for future reference.



## PARTS LIST





# Step 1

### You will need



• Put foam (1),(2),(3) into cover (4).



# ASSEMBLY IS COMPLETE



### PRODUCT CARE

#### **CLEANING:**

- Remove inner before washing cover
- Gentle hand wash cover in cold water. Use mild detergent.
- Do not rub, soak and wring. Do not bleach.
- Line dry in shade. Do not tumble dry. Do not dry clean.
- Products containing bleach can damage this product.