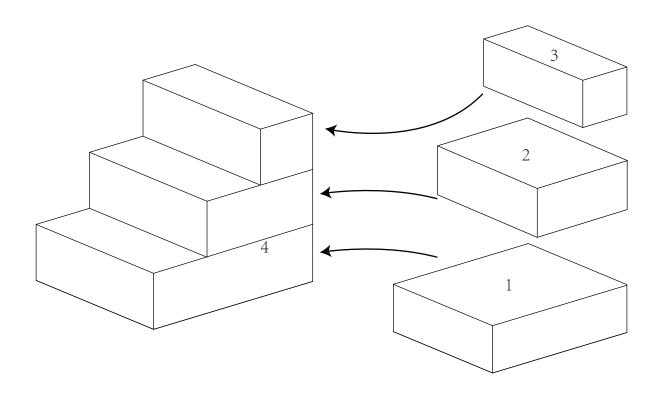

that may damage the product
- 2.Take care when lifting. Product should be assembled as near as possible to the point of use
- 3. Ensure that you have all required contents for complete assembly
- 4. Always read the assembly instructions carefully before beginning assembly.
- 5. Keep all hardware parts and packaging out of reach of small children.
- 6.Do not over tighten the screws and bolts as this may damage the threads
- 7. Assembly is to be carried out by a competent adult(s) ONLY
- 8. During assembly, children should be kept away from the product due to possible risk to injury.
- 9.Do not use this item if any components are missing or damaged. Please keep the instructions for future reference.



## PARTS LIST





# Step 1

### You will need



• Put foam (1),(2),(3) into cover (4).



# ASSEMBLY IS COMPLETE



### PRODUCT CARE

#### **CLEANING:**

- Remove inner before washing cover
- Gentle hand wash cover in cold water. Use mild detergent.
- Do not rub, soak and wring. Do not bleach.
- Line dry in shade. Do not tumble dry. Do not dry clean.
- Products containing bleach can damage this product.