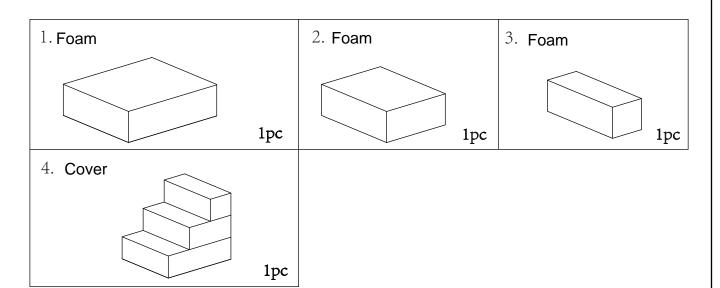

- 1.Choose a clean, level, spacious assembly area. Avoid hard surfaces that may damage the product
- 2.Take care when lifting. Product should be assembled as near as possible to the point of use
- 3. Ensure that you have all required contents for complete assembly
- 4. Always read the assembly instructions carefully before beginning assembly.
- 5. Keep all hardware parts and packaging out of reach of small children.
- 6.Do not over tighten the screws and bolts as this may damage the threads
- 7. Assembly is to be carried out by a competent adult(s) ONLY
- 8. During assembly, children should be kept away from the product due to possible risk to injury.
- 9.Do not use this item if any components are missing or damaged. Please keep the instructions for future reference.



## PARTS LIST





# Step 1

### You will need



• Put foam (1),(2),(3) into cover (4).



# ASSEMBLY IS COMPLETE



### PRODUCT CARE

#### **CLEANING:**

- Remove inner before washing cover
- Gentle hand wash cover in cold water. Use mild detergent.
- Do not rub, soak and wring. Do not bleach.
- Line dry in shade. Do not tumble dry. Do not dry clean.
- Products containing bleach can damage this product.