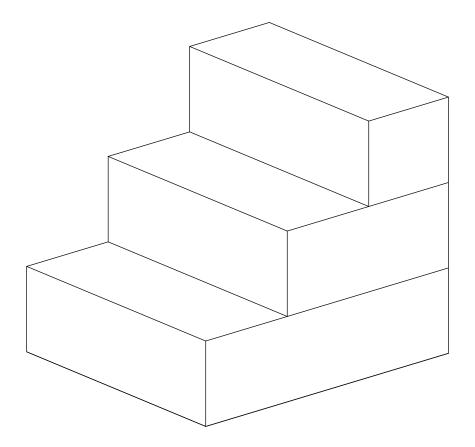

t:

- 1.Choose a clean, level, spacious assembly area. Avoid hard surfaces that may damage the product
- 2.Take care when lifting. Product should be assembled as near as possible to the point of use
- 3. Ensure that you have all required contents for complete assembly
- 4. Always read the assembly instructions carefully before beginning assembly.
- 5. Keep all hardware parts and packaging out of reach of small children.
- 6.Do not over tighten the screws and bolts as this may damage the threads
- 7. Assembly is to be carried out by a competent adult(s) ONLY
- 8. During assembly, children should be kept away from the product due to possible risk to injury.
- 9.Do not use this item if any components are missing or damaged. Please keep the instructions for future reference.



## PARTS LIST





# Step 1

### You will need



• Put foam (1),(2),(3) into cover (4).



# ASSEMBLY IS COMPLETE



### PRODUCT CARE

#### **CLEANING:**

- Remove inner before washing cover
- Gentle hand wash cover in cold water. Use mild detergent.
- Do not rub, soak and wring. Do not bleach.
- Line dry in shade. Do not tumble dry. Do not dry clean.
- Products containing bleach can damage this product.